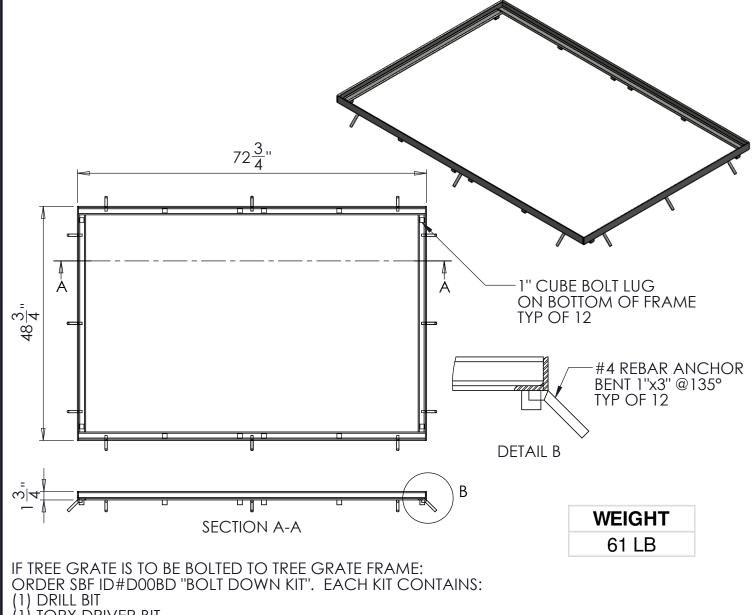

## DTF4872-1.5CI

48"x72" TREE GRATE FRAME STYLE "CI" FOR NEW SLAB INSTALLATION

- (1) TORX DRIVER BIT
- (8) 1/4"-20x2" SELF-TAPPING FLAT HEAD SCREWS

INSTALLATION SEQUENCE (BY OTHERS):

- 1) ENSURE FRAME IS STRAIGHT AND SQUARE
- 2) POUR CONCRETE AROUND FRAME AND ALLOW TO CURE
- 3) PLACE TREE GRATE INSIDE FRAME. HOLES WILL BE PRE-DRILLED IN TREE GRATE FOR SCREWS.
- 4) DRILL EACH BOLT LUG IN FRAME THROUGH THE GRATE HOLES AND DRIVE SCREWS INTO HOLES.

| GENERAL INFORMATION                                              |                                  | APPROVED |            |
|------------------------------------------------------------------|----------------------------------|----------|------------|
| *MATERIAL: STEEL ASTM A36<br>*FINISHES AVAILABLE: BARE, PAINTED, | ED, POWDER COATED, OR GALVANIZED | BY:      |            |
|                                                                  |                                  | TITLE:   |            |
|                                                                  |                                  | AGENCY:  |            |
|                                                                  |                                  | DATE:    | 12/28/2012 |